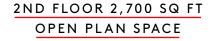

#### **ACCOMMODATION**

| FLOOR        | SQ FT  | SQ M    |
|--------------|--------|---------|
| 4TH          | 2,779  | 258.2   |
| 3RD          | 2,660  | 247.1   |
| 2ND          | 2,700  | 250.8   |
| GROUND       | 2,366  | 248.6   |
| LOWER GROUND | 2,097  | 194.8   |
| TOTAL        | 12,602 | 1,199.5 |