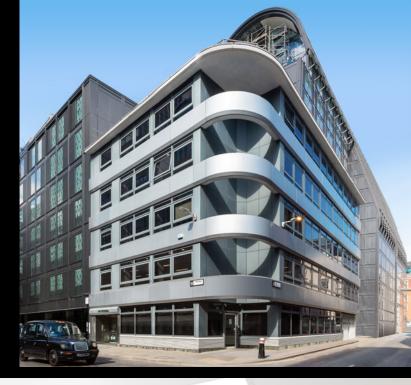

## CROSSWALL LONDON EC3

REFURBISHED OFFICES AVAILABLE
AS CAT A OR FULLY FITTED
WITH FURNITURE

Ground floor is self-contained with a separate entrance.