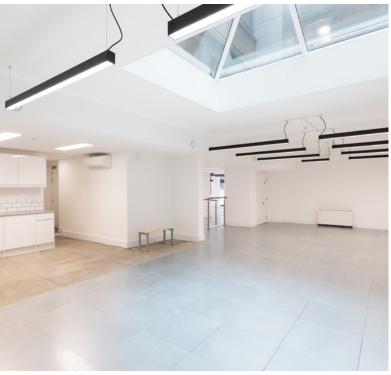

#### **DETAILS**

The building has undergone an extensive refurbishment and benefits from air conditioning, lighting and new raised floors. The 3rd and 2nd floors are available fully fitted with furniture.

VRF air conditioning system

Self contained Ground floor Use Class E (with dedicated entrance)

Manned Reception

Fully accessible raised floors with small power & Cat 6 data cabling throughout (3rd & 2nd only)

Suspended LED lighting (Ground floor)

New bicycle racks and shower facilities

24 hour access

New Plaster Ceilings with new integral LED Strip lighting (3rd & 2nd only)