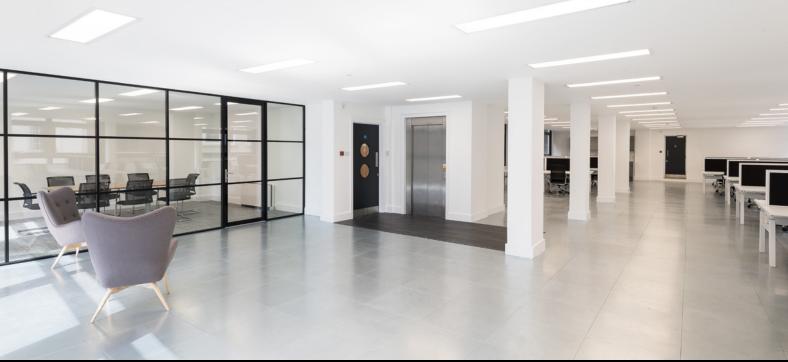

#### **DETAILS**

The building has undergone an extensive refurbishment and benefits from air conditioning, lighting and new raised floors. The 3rd and 2nd floors are available fully fitted with furniture.

VRF air conditioning system

Self contained Ground floor Use Class E (with dedicated entrance)

Manned Reception

Fully accessible raised floors with small power & Cat 6 data cabling throughout (3rd & 2nd only)

Suspended LED lighting (Ground floor)

New bicycle racks and shower facilities

24 hour access

New Plaster Ceilings with new integral LED Strip lighting (3rd & 2nd only)