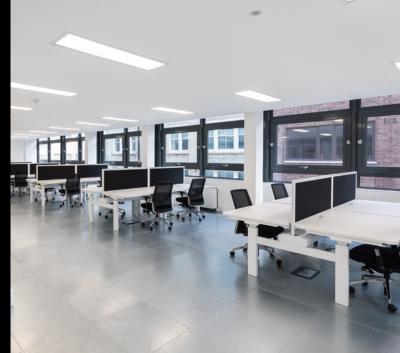

#### **DETAILS**

The building has undergone an extensive refurbishment and benefits from air conditioning, lighting and new raised floors. The 3rd and 2nd floors are available fully fitted with furniture.

VRF air conditioning system

Self contained Ground floor Use Class E (with dedicated entrance)

Manned Reception

Fully accessible raised floors with small power & Cat 6 data cabling throughout (3rd & 2nd only)

Suspended LED lighting (Ground floor)

New bicycle racks and shower facilities

24 hour access

New Plaster Ceilings with new integral LED Strip lighting (3rd & 2nd only)