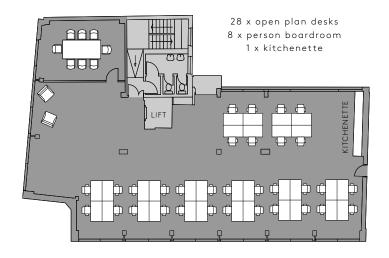

#### **ACCOMMODATION**

| FLOOR        | SQ FT  | SQ M    |
|--------------|--------|---------|
| 4TH          | 2,779  | 258.2   |
| 3RD          | 2,660  | 247.1   |
| 2ND          | 2,700  | 250.8   |
| GROUND       | 2,366  | 248.6   |
| LOWER GROUND | 2,097  | 194.8   |
| TOTAL        | 12,602 | 1,199.5 |